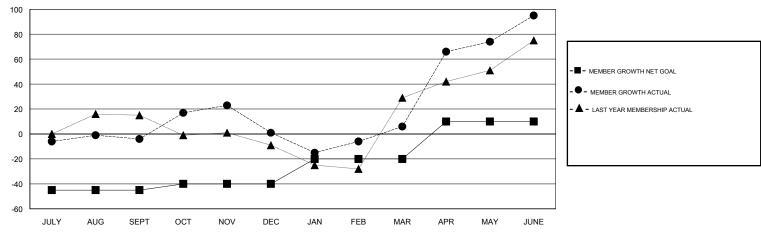

# GOALS AND ACTUAL MEMBERS CUMULATIVE

| DROPPED CLUBS: 0  DROPPED MEMBERS |     | 35 CLUBS OF 69 ADDED 1 OR MORE<br>NEW MEMBERS | GENDER DISTRIBUTION  MALE 819 (54.35%)  FEMALE 688 (45.65%)  Women Percentage Fiscal Year Goal: 40% |     |
|-----------------------------------|-----|-----------------------------------------------|-----------------------------------------------------------------------------------------------------|-----|
| DECEASED                          | 3   | CLICK HERE FOR CUMULATIVE                     | TOTAL FAMILY UNIT MEMBERS                                                                           | 193 |
| CLUB CANCELLED                    | 0   | MEMBERSHIP DATA                               |                                                                                                     | 00  |
| OTHER                             | 138 |                                               | FAMILY MEMBERS PAYING HALF DUES                                                                     | 99  |
| TOTAL                             | 141 |                                               |                                                                                                     |     |

# LOCATION ROMANIA

**GMT CA** 

| Clubs                 |               |           |               | Members               |                           |                         |                                                    |
|-----------------------|---------------|-----------|---------------|-----------------------|---------------------------|-------------------------|----------------------------------------------------|
| RESULTS FOR 2018-2019 |               |           |               | RESULTS FOR 2018-2019 |                           |                         |                                                    |
| QUARTER               | NEW CLUB GOAL | NEW CLUBS | DROPPED CLUBS | QUARTER               | MEMBER GROWTH NET<br>GOAL | MEMBER GROWTH<br>ACTUAL | DROPPED<br>MEMBERS ACTUAL<br>(including transfers) |
| JULY/AUG/SEPT         | 0             | 1         | 0             | JULY/AUG/SEPT         | -45                       | 32                      | 34                                                 |
| OCT/NOV/DEC           | 1             | 0         | 0             | OCT/NOV/DEC           | 5                         | 46                      | 40                                                 |
| JAN/FEB/MAR           | 1             | 0         | 0             | JAN/FEB/MAR           | 20                        | 33                      | 28                                                 |
| APR/MAY/JUNE          | 1             | 2         | 0             | APR/MAY/JUNE          | 30                        | 129                     | 39                                                 |