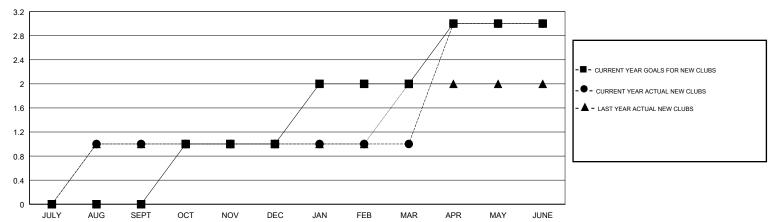

### GOALS AND ACTUAL NEW CLUBS CUMULATIVE

# LOCATION ROMANIA

**GMT CA** 

| Clubs                 |               |           |               | Members               |                           |                         |                                                    |
|-----------------------|---------------|-----------|---------------|-----------------------|---------------------------|-------------------------|----------------------------------------------------|
| RESULTS FOR 2018-2019 |               |           |               | RESULTS FOR 2018-2019 |                           |                         |                                                    |
| QUARTER               | NEW CLUB GOAL | NEW CLUBS | DROPPED CLUBS | QUARTER               | MEMBER GROWTH NET<br>GOAL | MEMBER GROWTH<br>ACTUAL | DROPPED<br>MEMBERS ACTUAL<br>(including transfers) |
| JULY/AUG/SEPT         | 0             | 1         | 0             | JULY/AUG/SEPT         | -45                       | 32                      | 34                                                 |
| OCT/NOV/DEC           | 1             | 0         | 0             | OCT/NOV/DEC           | 5                         | 46                      | 40                                                 |
| JAN/FEB/MAR           | 1             | 0         | 0             | JAN/FEB/MAR           | 20                        | 33                      | 28                                                 |
| APR/MAY/JUNE          | 1             | 2         | 0             | APR/MAY/JUNE          | 30                        | 129                     | 39                                                 |